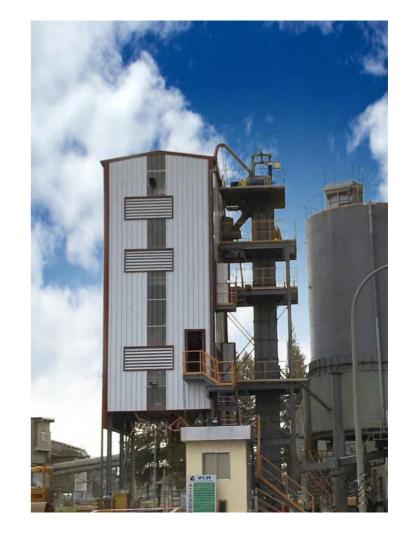

### 1600m3 Bolted Cement Steel Silo & Bulk Loading(2\*150tph), Chile

Tekla Modelling & Design Locally certified engineering Assembly before shipment

1600m3 Bolted Cement Steel Silo & Bulk Loading(2\*150tph), Chile

Equipment fabrication-bulk loader

1600m3 Bolted Cement Steel Silo & Bulk Loading(2\*150tph), Chile

Limestone & Gypsum Conveying System, Brooksville, Cemex US

Belt Conveyors for Crushing Plant, Zambia

Thermal Power Plants Coal Handling Belt Conveyors, Taiwan