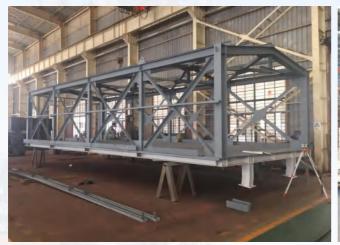

## **Engineering for bulk material handling**

Steel Plant Belt Conveyors (EPs), Ha Tinh Steel, Formosa, Vietnam, length over 15km in total

Steel Plant Belt Conveyors (EPs), Ha Tinh Steel, Formosa, Vietnam, length over 15km in total