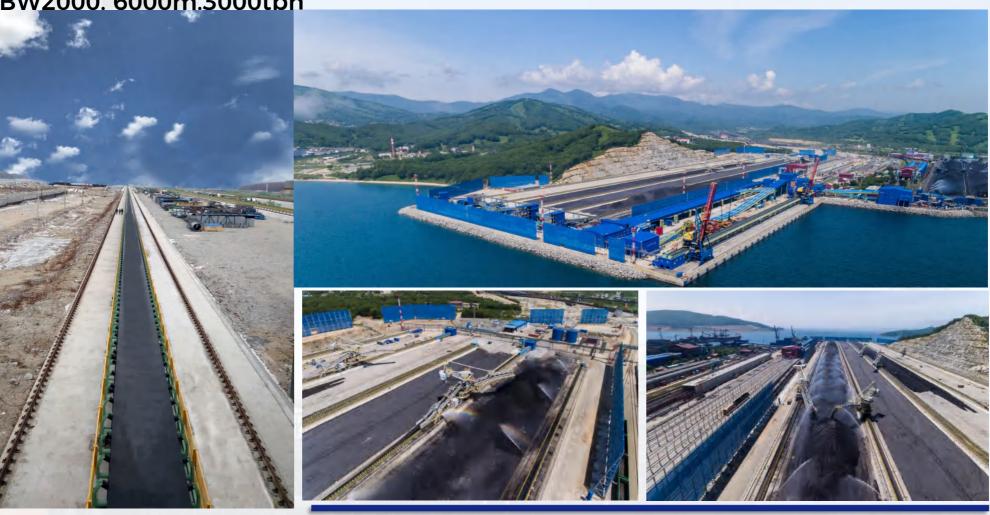

Coal Handling System of Power Plant (EPs), Vostochny Port, Russia,

BW2000. 6000m.3000tph

Coal Handling System of Power Plant (EPs), Vostochny Port, Russia,

BW2000, 6000m,3000tph

Chile Port Ventonas Conveyor/Pipe Conveyor