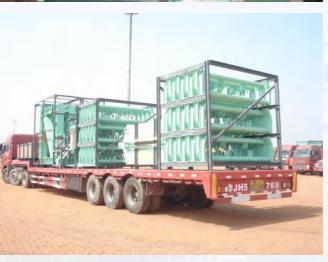

## **Engineering for bulk material handling**

Steel Plant Belt Conveyors (EPs), Ha Tinh Steel, Formosa, Vietnam, length over 15km in total

Steel Plant Belt Conveyors (EPs), Ha Tinh Steel, Formosa, Vietnam, length over 15km in total