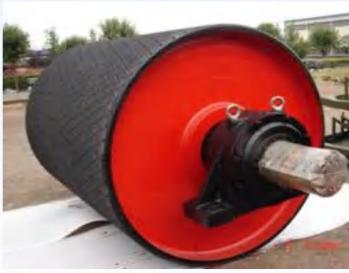

#### **Conveyor Components**

#### **Pulley**

- Heavy Duty Welded Pulley
- Rubber/Ceramic Lagging
- Static Balance
- → -40°C Installation