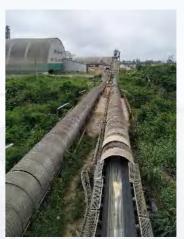

Coal Handling System of Power Plant (EPs), Vostochny Port, Russia,

BW2000. 6000m.3000tph

Coal Handling System of Power Plant (EPs), Vostochny Port, Russia,

BW2000, 6000m,3000tph

Chile Port Ventonas Conveyor/Pipe Conveyor