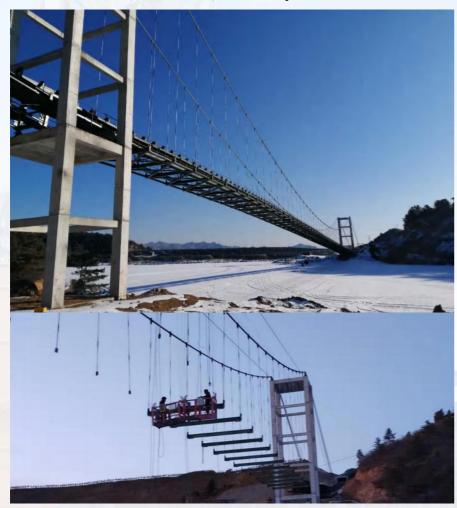

## **Engineering for bulk material handling**

Steel Plant Belt Conveyors (EPs), Ha Tinh Steel, Formosa, Vietnam, length over 15km in total

Steel Plant Belt Conveyors (EPs), Ha Tinh Steel, Formosa, Vietnam, length over 15km in total