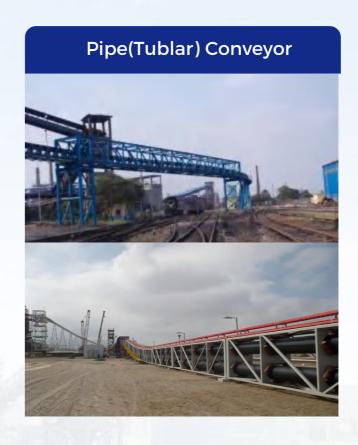

Coal Handling System of Power Plant (EPs), Vostochny Port, Russia,

BW2000. 6000m.3000tph

Coal Handling System of Power Plant (EPs), Vostochny Port, Russia,

BW2000, 6000m,3000tph

Chile Port Ventonas Conveyor/Pipe Conveyor

Chile Port Ventonas Conveyor/Pipe Conveyor

Ship Loading System (EPs), Siam City Cement, Vietnam