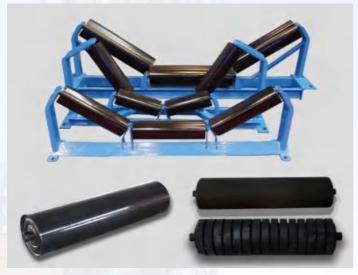

#### **Conveyor Components**

#### Idler

- ◆ 50,000hr B10 Life Time
- ERW Steel& UHMW Roller
- Painted/Gavanlized Frame
- ◆ CEMA/JIS/ISO/GB Standard