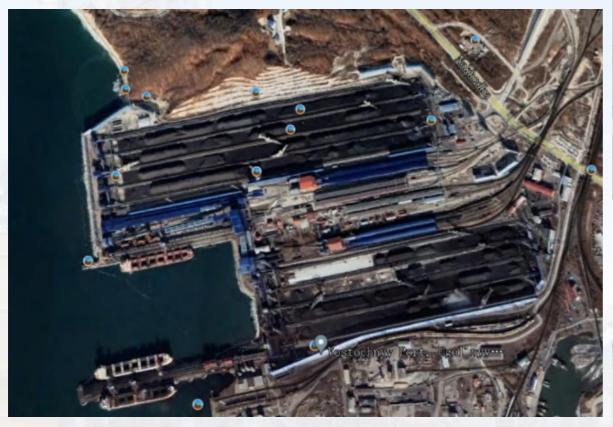

Coal Handling System of Power Plant (EPs), Vostochny Port, Russia,

BW2000. 6000m.3000tph

Coal Handling System of Power Plant (EPs), Vostochny Port, Russia,

BW2000, 6000m,3000tph

Chile Port Ventonas Conveyor/Pipe Conveyor