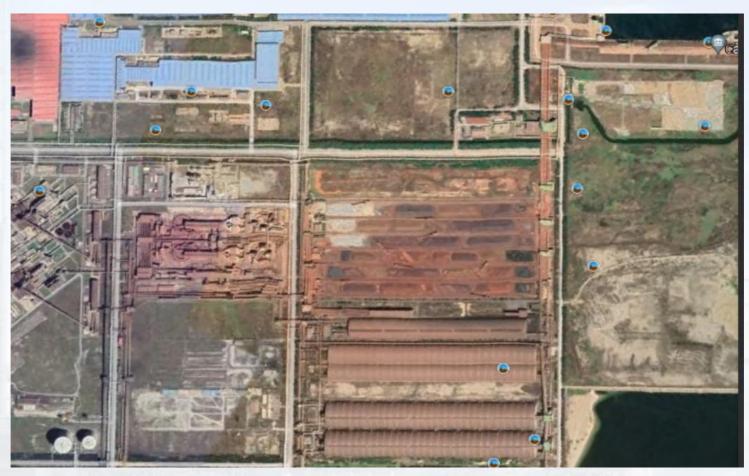

## **Engineering for bulk material handling**

Steel Plant Belt Conveyors (EPs), Ha Tinh Steel, Formosa, Vietnam, length over 15km in total

Steel Plant Belt Conveyors (EPs), Ha Tinh Steel, Formosa, Vietnam, length over 15km in total