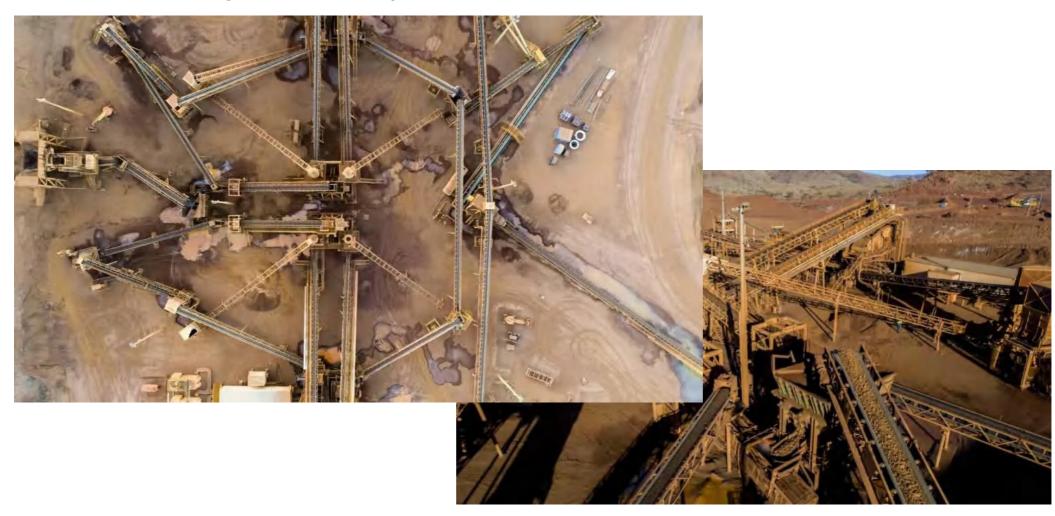

SEIC Crushing and Transporting System(2000tph)

Overland Belt Conveyor, Hebei Iron Ore, China, L=3300m, Lift+140m,B1400,2000t/h

Belt Conveyors for clinker & Additive Storage, Burkina Faso

Clay Pit Belt Conveyor Extension, Insee Cement, Vietnam