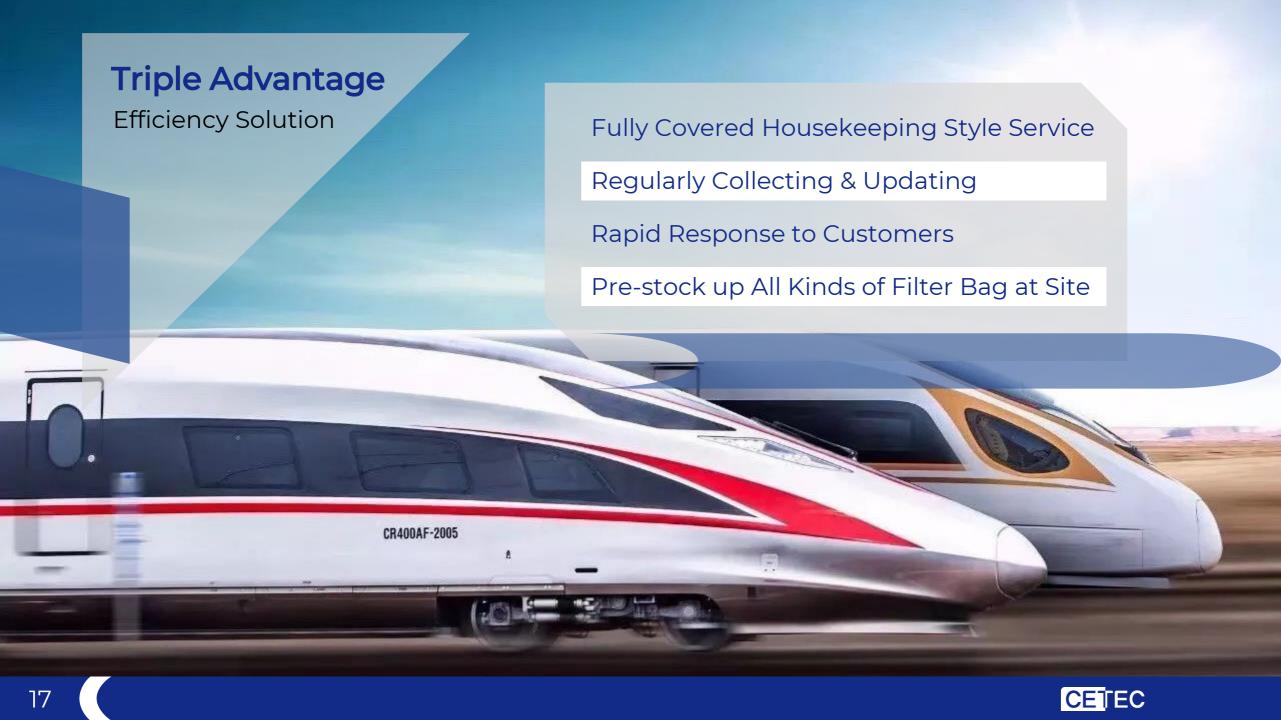

### Triple Advantage

Capital Reduction

Energy Efficiency Increase 30%

No Advance Payment

Low Maintenance Cost