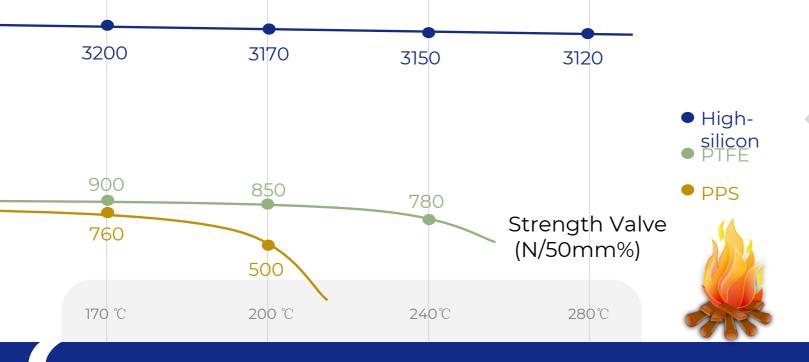

# High Temperature Resistance High 8 features

DCE keep strength above 3120

Undamped under High Temperature (280 ℃)

Working Temperature

260 ℃

Peak Temperature

280 ℃

### **High Strength**

High 8 features

High-silicon Aluminum Membrane Filter Bag >850psi

PPS Needled mat filter bag

>350psi

## **Bursting Strength**

|       | Performance                         | High Silicon<br>Aluminum PTFE | PPS Filter<br>material | PPS50%+PTFE50%<br>PTFE Fabric |
|-------|-------------------------------------|-------------------------------|------------------------|-------------------------------|
| Wrap  | Strength<br>(N/5*20CM) (N/2.5*10CM) | >2700                         | >800                   | >700                          |
|       | Elongation at Break (%)             | <8                            | <20                    | <20                           |
| Zonal | Strength<br>(N/5*20CM) (N/2.5*10CM) | >2700                         | >1300                  | >1100                         |
|       | Elongation at Break (%)             | <5                            | <30                    | <30                           |