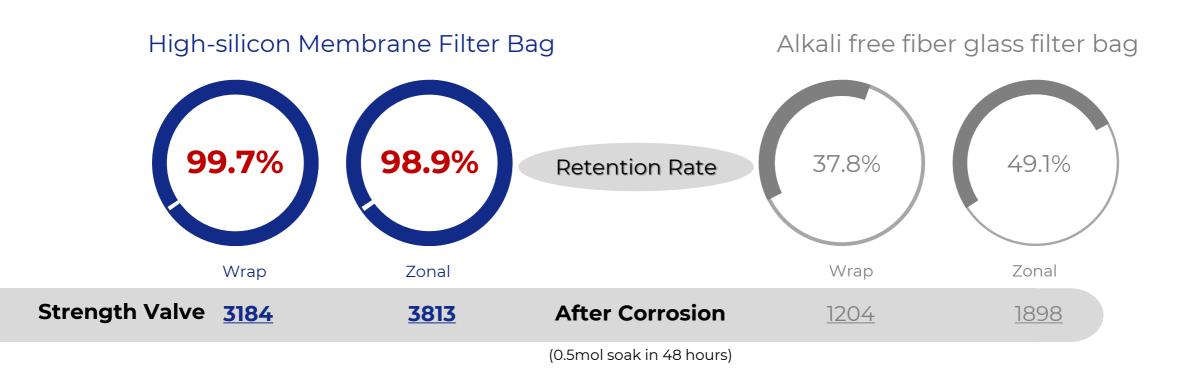

#### **Anti-Corrosion**

### **Long Operating Life**

High 8 features

Quality Management Standard ISO 9001

Strictly Quality Inspection

CN/Dtex 3.5Gpa
High strength Alkali free glass fiber

Steady running more than **4 years**Operation Life