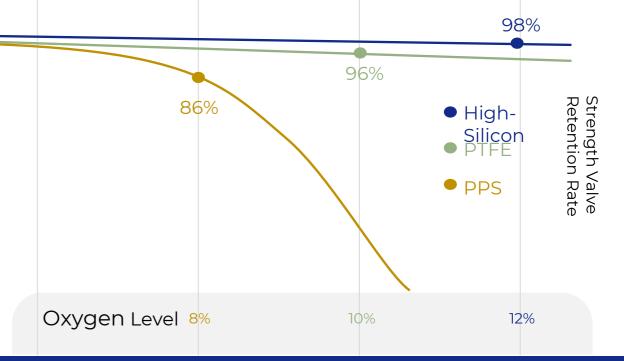

### **Anti-Oxidant**

High 8 features

DCE keep strength above

98%

Undamped under Oxygen Level >10%