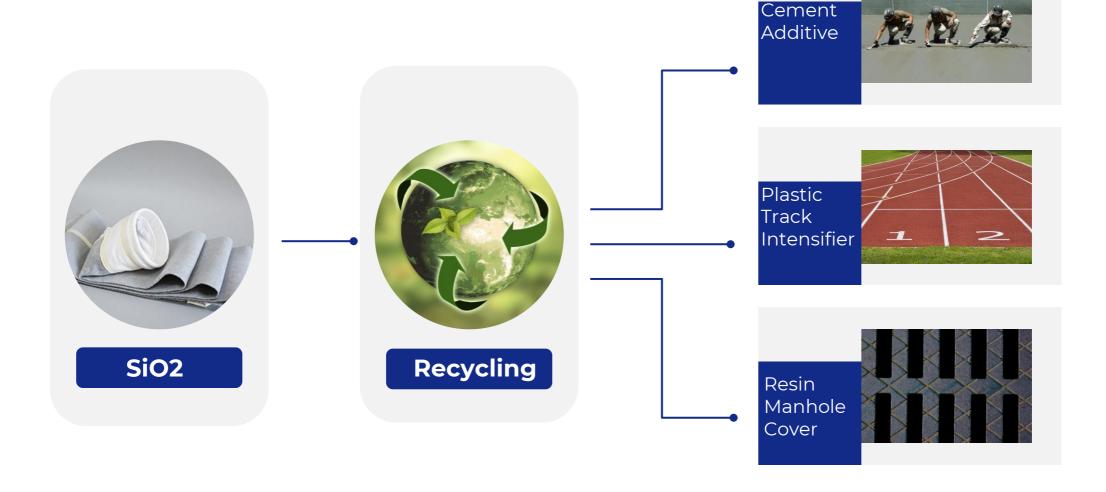

| <20                    | <20                           |
| Zonal | Strength<br>(N/5*20CM) (N/2.5*10CM) | >2700                         | >1300                  | >1100                         |
|       | Elongation at Break (%)             | <5                            | <30                    | <30                           |



### **Low Drop-out**









After 12 months

Beginning After 12 months



Beginning

Woven Membrane Filtering

**Needle Felt Membrane Filtering** 

### **Long Operating Life**

High 8 features





Quality Management Standard ISO 9001

Strictly Quality Inspection



CN/Dtex 3.5Gpa
High strength Alkali free glass fiber



Steady running more than **4 years**Operation Life

### **High Filter Precision**(Ultra Low Emission)



### Recyclable

High 8 features





# Non-Stock Supply Mode

Oversea Factory

HANDY INNOVATION EFFICIENCY WORRILESS

### Non-Stock Supply Mode

**Operating Process** 



## **Collecting Working Condition Data**



- Filter Bag Service Condition Table
- Accurate measurement guidance
- Express Sample



# Confirm Specification Sign Contract / P.O.



- Test & Feedback
- Confirm Suitable Type
- Sign Contract / P.O.

### Non-Stock Supply Mode

**Operating Process** 



## Custom Production Plant site stock up



- Customized by contract
- Express Filter bag to Storage of Plant
- Store them by category



#### Pick up on demand Cash on delivery

- Pick up without delay
- Pay after use
   (If L/C applied, negotiated
   by the confirmed Commercial
   Invoice signed by End-user)



### Triple Advantage

Capital Reduction



Ener