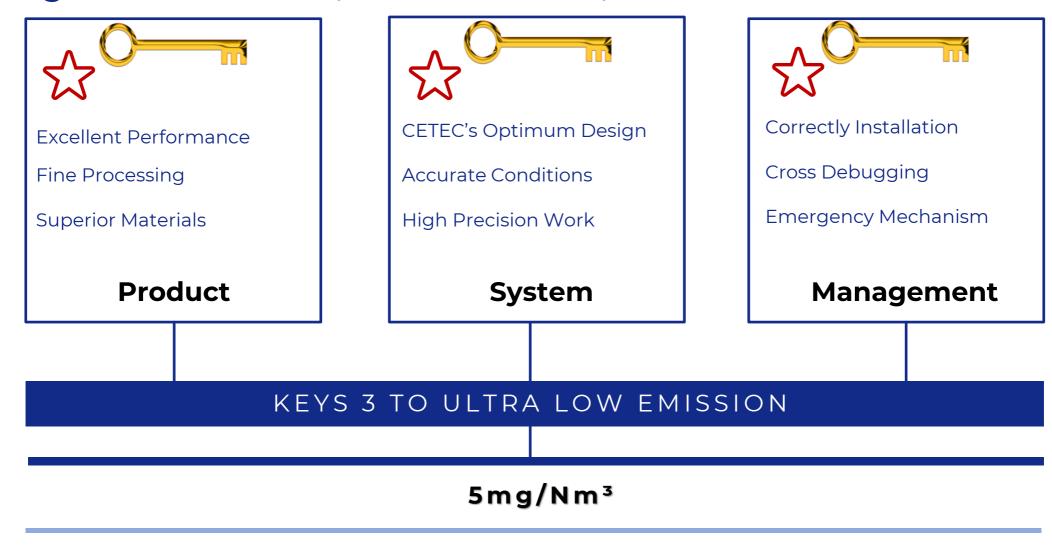

| <8                            | <20                    | <20                           |
| Zonal | Strength<br>(N/5*20CM) (N/2.5*10CM) | >2700                         | >1300                  | >1100                         |
|       | Elongation at Break (%)             | <5                            | <30                    | <30                           |



### **Low Drop-out**









After 12 months

Beginning After 12 months



Beginning

Woven Membrane Filtering

**Needle Felt Membrane Filtering** 

### **Long Operating Life**

High 8 features





Quality Management Standard ISO 9001

Strictly Quality Inspection



CN/Dtex 3.5Gpa
High strength Alkali free glass fiber



Steady running more than **4 years**Operation Life

### **High Filter Precision**(Ultra Low Emission)



### Recyclable

High 8 features





# Non-Stock Supply Mode

Oversea Factory

HANDY INNOVATION EFFICIENCY WORRILESS

### Non-Stock Supply Mode

**Operating Process** 



## **Collecting Working Condition Data**



- Filter Bag Service Condition Table
- Accurate measurement guidance
- Express Sample



# Confirm Specification Sign Contract / P.O.



- Test & Feedback
- Confirm Suitable Type
- Sign Contract / P.O.

### Non-Stock Supply Mode

**Operating Process** 



## Custom Production Plant site stock up



- Customized by contract
- Express Filter bag to Storage of Plant
- Store them by category



#### Pick up on demand Cash on delivery

- Pick up without delay
- Pay after use
   (If L/C applied, negotiated
   by the confirmed Commercial
   Invoice signed by End-user)



### Triple A