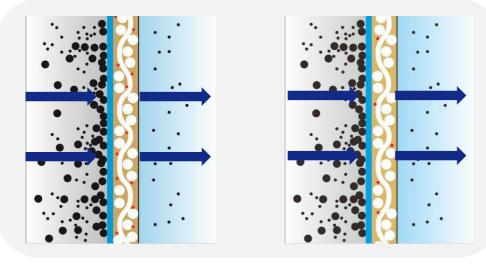

### **Low Drop-out**

After 12 months

Beginning After 12 months

Beginning

Woven Membrane Filtering

**Needle Felt Membrane Filtering** 