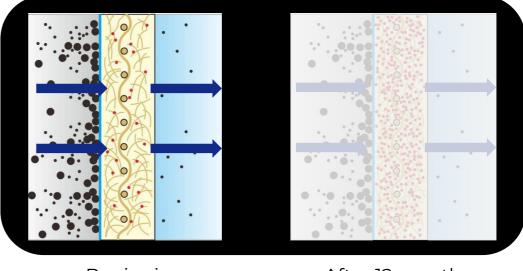

### **Low Drop-out**

After 12 months

Beginning After 12 months

Beginning

Woven Membrane Filtering

**Needle Felt Membrane Filtering** 