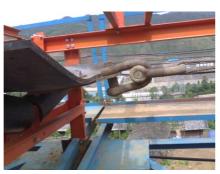

#### **Bulk Material Handling**

The composition of belt conveyor system

Grider(Truss)

BELT CONVEYER(Ground Level)

Site Reference

Discharge Pulley Station

Tail Pulley Station

**Drive Station** 

Support and Stringer

Idler Installation

Belt Installation

Vulcanization

Electrical & Automation

Elec.,Instru. and SENSOR Install

- REMARK LOCAL CONTROL PANEL
- M MOTOR
- S SPEED SENSOR
- **▽** BELT SWAY SWITCH
- O PULL CORD SWITCH
- **►** ALARM HORN