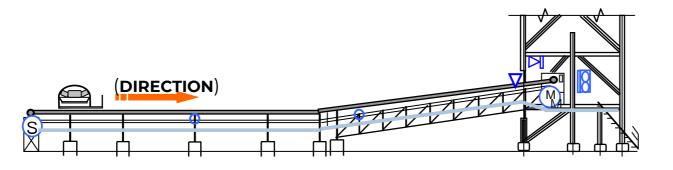

#### **Bulk Material Handling**

The composition of belt conveyor system

Grider(Truss)

BELT CONVEYER(Ground Level)

Site Reference

Discharge Pulley Station

Tail Pulley Station

**Drive Station** 

Support and Stringer

Idler Installation

Belt Installation

Vulcanization

Electrical & Automation

Elec.,Instru. and SENSOR Install

- REMARK LOCAL CONTROL PANEL
- M MOTOR
- S SPEED SENSOR
- **▽** BELT SWAY SWITCH
- O PULL CORD SWITCH
- **►** ALARM HORN