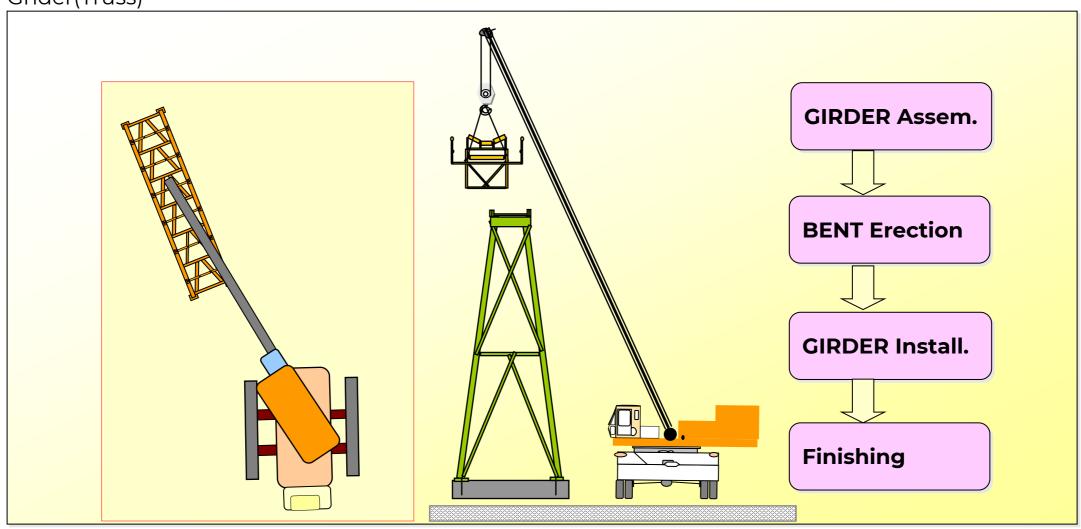

#### **Bulk Material Handling**

The composition of belt conveyor system

Grider(Truss)

BELT CONVEYER(Ground Level)

Site Reference

Discharge Pulley Station

Tail Pulley Station

**Drive Station** 