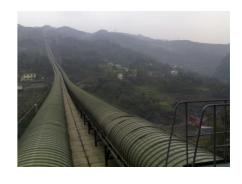

#### **Bulk Material Handling**

The composition of belt conveyor system

Grider(Truss)

BELT CONVEYER(Ground Level)

Site Reference

Discharge Pulley Station

Tail Pulley Station

**Drive Station** 