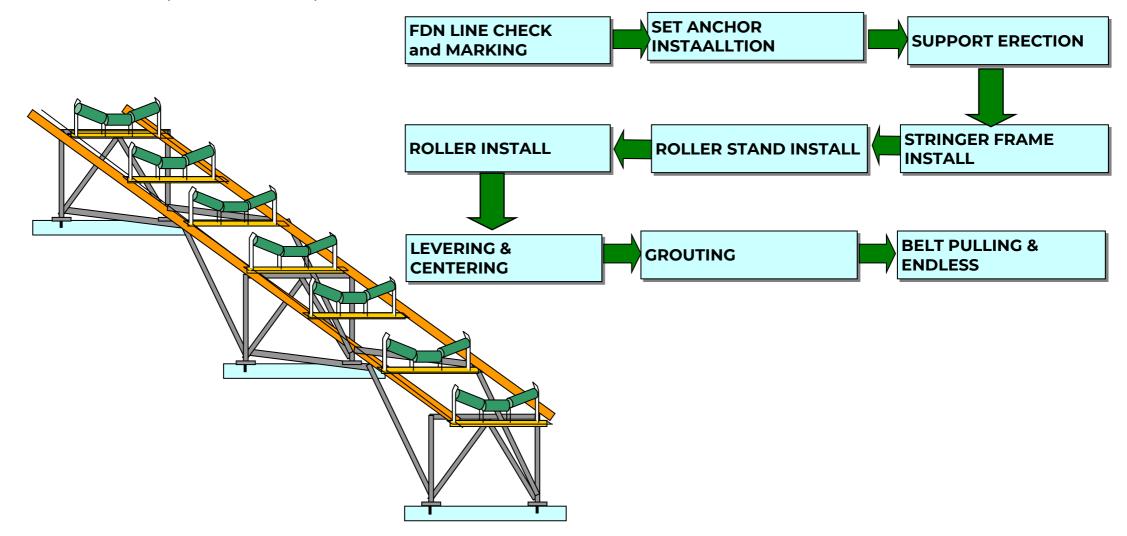

Support and Stringer

Idler Installation

Belt Installation

Vulcanization

Electrical & Automation

Elec.,Instru. and SENSOR Install

- REMARK LOCAL CONTROL PANEL
- M MOTOR
- S SPEED SENSOR
- **▽** BELT SWAY SWITCH
- O PULL CORD SWITCH
- **►** ALARM HORN