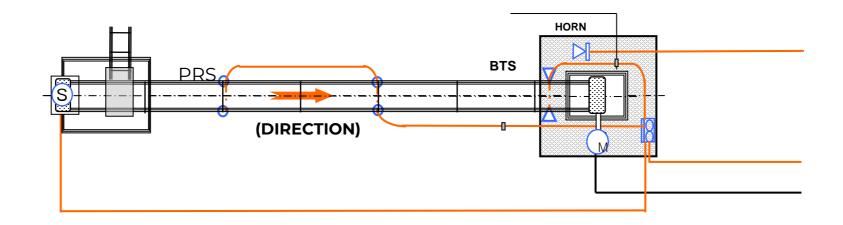

Support and Stringer

Idler Installation

Belt Installation

Vulcanization

Electrical & Automation

Elec.,Instru. and SENSOR Install

- REMARK LOCAL CONTROL PANEL
- M MOTOR
- S SPEED SENSOR
- **▽** BELT SWAY SWITCH
- O PULL CORD SWITCH
- **►** ALARM HORN