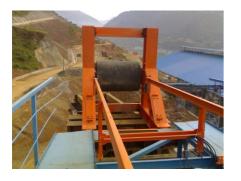

#### **Bulk Material Handling**

The composition of belt conveyor system

Grider(Truss)

BELT CONVEYER(Ground Level)

Site Reference

Discharge Pulley Station

Tail Pulley Station

**Drive Station** 