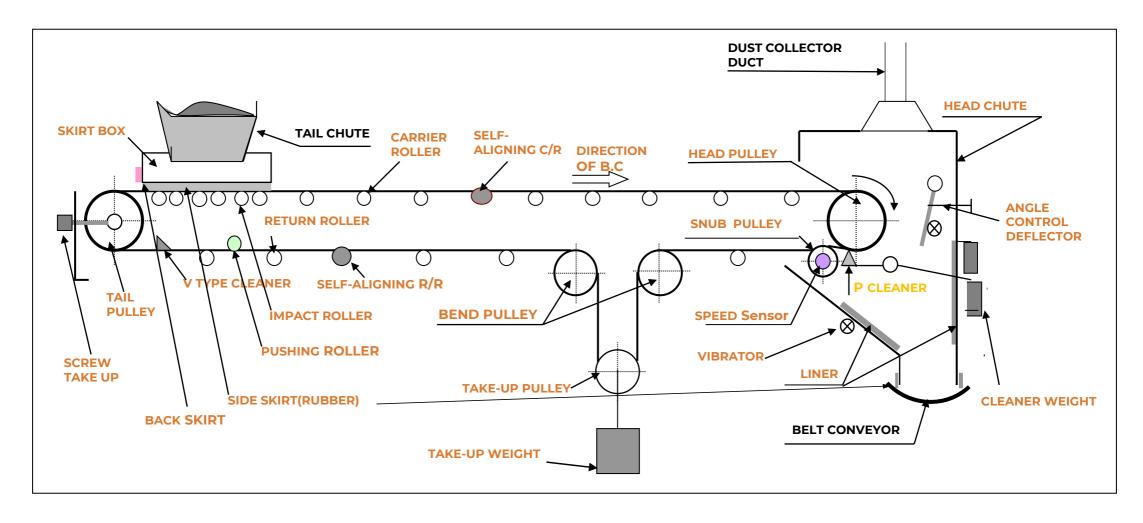

Support and Stringer

Idler Installation

Belt Installation

Vulcanization

Electrical & Automation

Elec.,Instru. and SENSOR Install

- REMARK LOCAL CONTROL PANEL
- M MOTOR
- S SPEED SENSOR
- **▽** BELT SWAY SWITCH
- O PULL CORD SWITCH
- **►** ALARM HORN