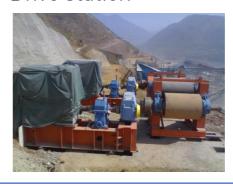

#### **Bulk Material Handling**

The composition of belt conveyor system

Grider(Truss)

BELT CONVEYER(Ground Level)

Site Reference

Discharge Pulley Station

Tail Pulley Station

**Drive Station** 